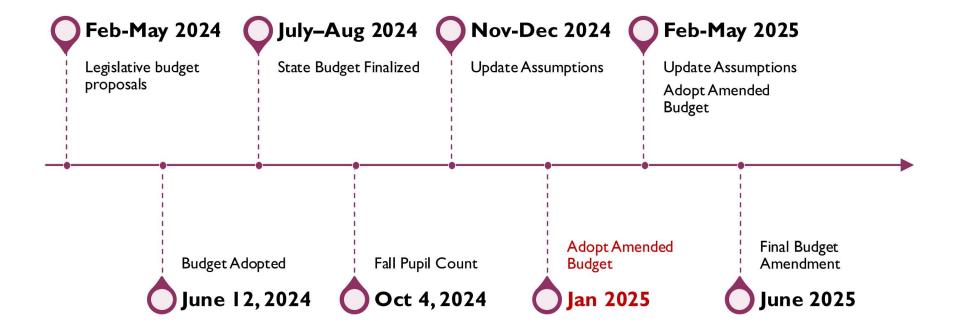

663           | 10,133,856                |
| Fund Balance, Ending             | 6,787,677           | 7,329,663           | 10,133,856          | 9,403,183                 |
| Committed Fund Balance - Buses   |                     |                     | 445,107             | -                         |
| Unassigned Fund Balance          | 6,787,677           | 7,329,663           | 9,688,749           | 9,403,183                 |
| -                                | 6,787,677           | 7,329,663           | 10,133,856          | 9,403,183                 |
| Unassigned Fund Balance % of Exp | 15.4%               | 14.9%               | 20.1%               | 18.7%                     |

### 2024-25 BUDGET AMENDMENT

# LOWELL AREA SCHOOLS JANUARY 13, 2025

#### 2024-25 BUDGET CALENDAR



#### REVENUE BUDGET ASSUMPTIONS

Blended Enrollment – 3,468 (increase 15 students)

> Foundation Count: 90/10 (90% Fall '24 + 10% Spring '24)

MPSERS changes to Offsets & UAAL Rev/Exp

Foundation:

\$9,608

(\$0 Increase)

Continued Transportation & Mental Health Funding

County Enhancement Millage \$270/pupil

#### EXPENSE BUDGET ADJUSTMENTS

Salaries & Benefits Reviewed

Grant Revenue & Expenditures Reviewed

State Categoricals Added

Bus Purchase totals updated

#### BUDGET CHALLENGES

Grants Management & ESSER Fiscal Cliff

Enrollment Decreases & Declining Birth Rates

One-time State categorical & MPSERS funding

25-26 Revenue Estimating Conference Jan 10th

#### AMENDED REVENUE 2024-2025 GENERAL FUND

|                 | 2023-24    | 2024-25    |           | 2024-25     |
|---------