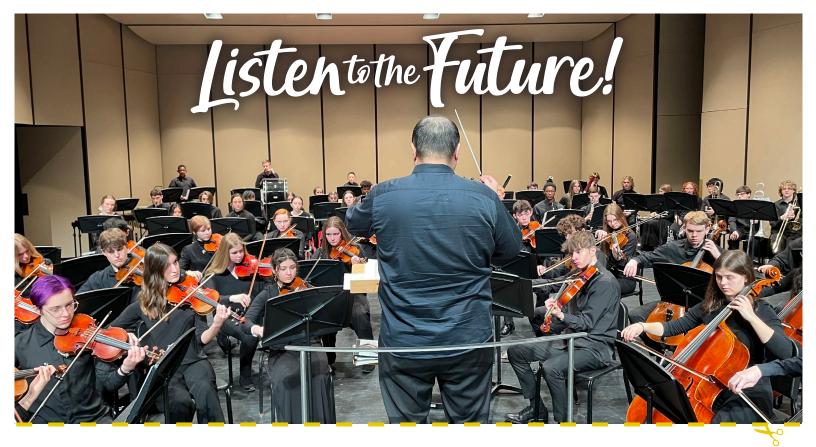

2024-2025 SEASON

**Duo Shen** 

Another great year under the leadership of Duo Shen.

There is nothing like hearing great music performed with the energy and excitement which our young performers bring to our concerts!

#### SUPPORT OUR YOUTH

Two ensembles perform throughout the academic year — the **Youth Symphony**, and its sister ensemble, the **Classical Orchestra**. Both groups engage in in-depth study of orchestral repertoire and benefit from coaching by professional musicians of the Grand Rapids Symphony. Members of the two ensembles range in age from 12 to 21 and represent schools from across West Michigan.