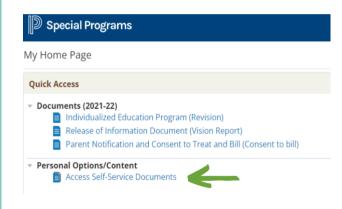

#### **Parent View:**

You will only be able to see finalized documents.

Finalized documents for the current school year will be under "Documents"

Finalized documents from previous school years can be viewed in the "Personal Options/Content" section under the 'Access Self-Service Documents'